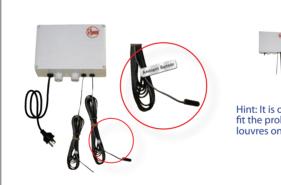

# **Fit Tank Sensor**

Run the cable marked "tank sensor" from the controller to the tank.