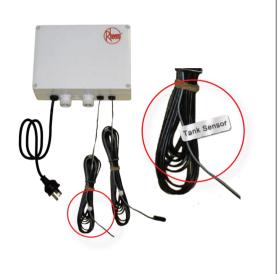

# **Fit Tank Sensor**

Run the cable marked "tank sensor" from the controller to the tank.

#### Fit Tank Sensor (cont)

Remove the protective cap from one of the tanks. Make a hole in protective cap. Insert sensor wire through hole all the way into the sensor well.

Replace protective cap and seal hole. Cable tie and curl up excess cable.