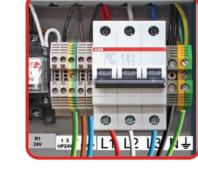

#### Connect Wiring to Primary Pump (cont)

Secure the conduit to Heat Pump using brackets or cable ties.

Run conduit to primary pump.