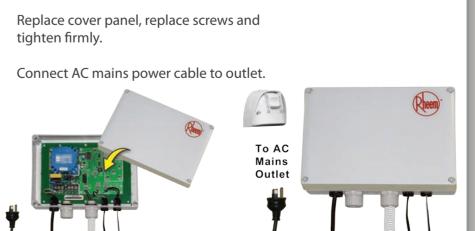

and seal hole. Cable tie and curl up excess cable.



## **Connect Ambient Sensor Cable**

Position cable marked "ambient sensor" in a position that represents local conditions.





# **Connect Controller Unit Wiring**

Connect 2 core control cable (not supplied) to the terminal marked 24VAC in





Connect Controller Unit Wiring (cont)

other conduits. Feed the controller wire

Fit a cable gland to the

hole located above the

through the cable gland.

## Connect Controller Unit Wiring (cont)

Connect the control cable to the 24V HP terminals 1 and 2

Note: If more than one heat pump is being installed; daisy chain 24V cable to terminals between all heat pumps.

Refer to installation instructions.



#### Connect Controller Unit Wiring (cont)



# Connect Controller Unit Wiring (cont)



## **Commission Unit**