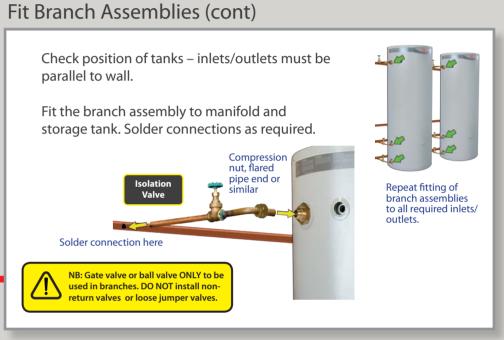

# **Commercial Heat Pump System - Installation Overview**

IN:

**INSTALLER:** This pictorial guide does not replace the Owner's Guide and Installation Instructions supplied with the Commercial Heat Pump. The installation instructions should be read in full and referred to for details: 'Rheem will not accept any liability for failure to read or install the water heater in accordance with the installation instructions.'



































heatpump\_comm\_sys\_install\_over\_2013.indd 1

#### Connect Wiring to Primary Pump (cont)





#### Connect Wiring to Primary Pump (cont)

Secure the conduit to Heat Pump using brackets or cable ties.

Run conduit to primary pump.



#### Connect Wiring to Primary Pump (cont)



#### Connect Wiring to Primary Pump (cont)



### Connect Wiring to Primary Pump (cont)



# **Connect Wiring To Controller**



## Connect Wiring To Controller (cont)



# **Fit Tank Sensor**

Run the cable marked "tank sensor" from the controller to the tank.



#### Fit Tank Sensor (cont)

Remove the protective cap from one of the tanks. Make a hole in protective cap. Insert sensor wire through hole all the way into the sensor well.



Replace protective cap and seal hole. Cable tie and curl