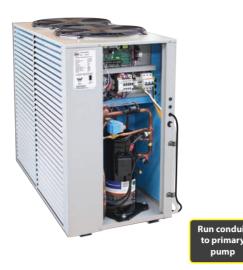

#### Connect Wiring to Primary Pump (cont)

#### Connect Wiring to Primary Pump (cont)

Secure the conduit to Heat Pump using brackets or cable ties.

Run conduit to primary pump.