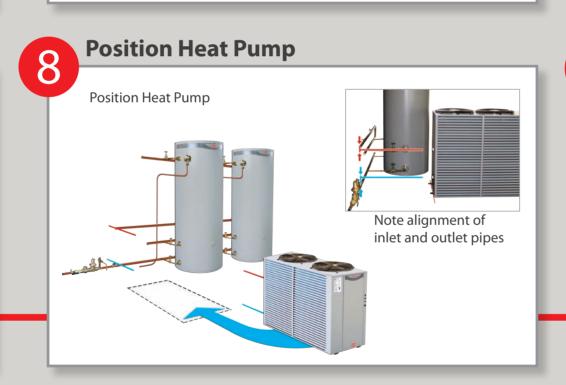

## **Connect Ambient Sensor Cable**

Position cable marked "ambient sensor" in a position that represents local conditions.