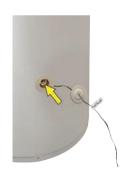

#### Fit Tank Sensor (cont)

Remove the protective cap from one of the tanks. Make a hole in protective cap. Insert sensor wire through hole all the way into the sensor well.

Replace protective cap and seal hole. Cable tie and curl up excess cable.