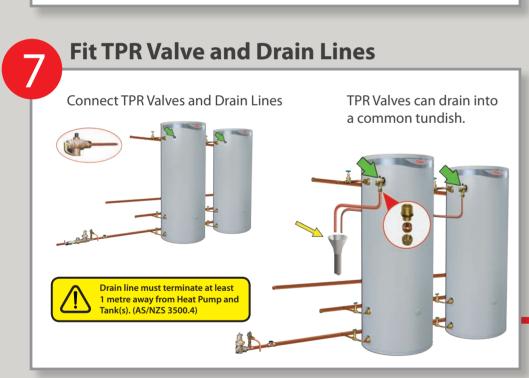

# **Fit Tank Sensor**

Run the cable marked "tank sensor" from the controller to the tank.

#### Fit Tank Sensor (cont)

Remove the protective cap from one of the tanks. Make a hole in protective cap. Insert sensor wire through hole all the way into the sensor well.

Replace protective cap and seal hole. Cable tie and curl up excess cable.