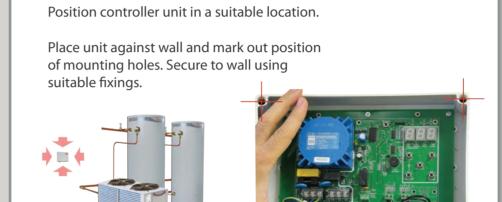

replace the Owner's Guide and Installation Instructions supplied with the Commercial Heat Pump. The installation instructions should be read in full and referred to for details: 'Rheem will not accept any liability for failure to read or install the water heater in accordance with the installation instructions.'



































heatpump\_comm\_sys\_install\_over\_2013.indd 1

#### Connect Wiring to Primary Pump (cont)





#### Connect Wiring to Primary Pump (cont)

Secure the conduit to Heat Pump using brackets or cable ties.

Run conduit to primary pump.



#### Connect Wiring to Primary Pump (cont)



#### Connect Wiring to Primary Pump (cont)



### Connect Wiring to Primary Pump (cont)



# **Connect Wiring To Controller**



## Connect Wiring To Controller (cont)



# **Fit Tank Sensor**

Run the cable marked "tank sensor" from the controller to the tank.



#### Fit Tank Sensor (cont)

Remove the protective cap from one of the tanks. Make a hole in protective cap. Insert sensor wire through hole all the way into the sensor well.



Replace protective cap and seal hole. Cable tie and curl up excess cable.



## **Connect Ambient Sensor Cable**

Position cable marked "ambient sensor" in a position that represents local conditions.





# **Connect Controller Unit Wiring**

Connect 2 core control cable (not supplied) to the terminal marked 24VAC in





Connect Controller Unit Wiring (cont)

other conduits. Feed the controller wire

Fit a cable gland to the

hole located above the

through the cable gland.

## Connect Controller Unit Wiring (cont)

Co