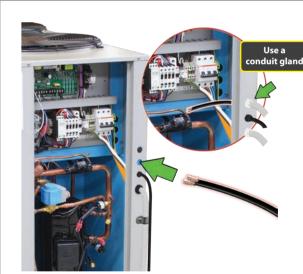

# **Connect Controller Unit Wiring**

Connect 2 core control cable (not supplied) to the terminal marked 24VAC in

Connect Controller Unit Wiring (cont)

other conduits. Feed the controller wire

Fit a cable gland to the

hole located above the

through the cable gland.