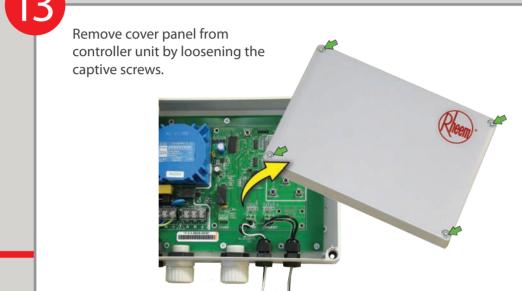

NSTALLER:** This pictorial guide does not replace the Owner's Guide and Installation Instructions supplied with the Commercial Heat Pump. The installation instructions should be read in full and referred to for details: 'Rheem will not accept any liability for failure to read or install the water heater in accordance with the installation instructions.'



































heatpump\_comm\_sys\_install\_over\_2013.indd 1

#### Connect Wiring to Primary Pump (cont)





#### Connect Wiring to Primary Pump (cont)

Secure the conduit to Heat Pump using brackets or cable ties.

Run conduit to primary pump.



#### Connect Wiring to Primary Pump (cont)



#### Connect Wiring to Primary Pump (cont)



### Connect Wiring to Primary Pump (cont)



# **Connect Wiring To Controller**



## Connect Wiring To Controller (cont)



# **Fit Tank Sensor**

Run the cable marked "tank sensor" from the controller to the tank.



#### Fit Tank Sensor (cont)

Remove the protective cap from one of the tanks. Make a hole in protective cap. Insert sensor wire through hole all the way into the sensor well.



Replace protective cap and seal hole. Cable tie and curl up excess cable.



## **Connect Ambient Sensor Cable**

Position cable marked "ambient sensor" in a position that represents local conditions.





# **Connect Controller Unit Wiring**

Connect 2 core control cable (not supplied) to the terminal marked 24VAC in





Connect Controller Unit Wiring (cont)

other conduits. Feed the controller wire

Fit a cable gland to the

hole located above the

through the cable gland.

##