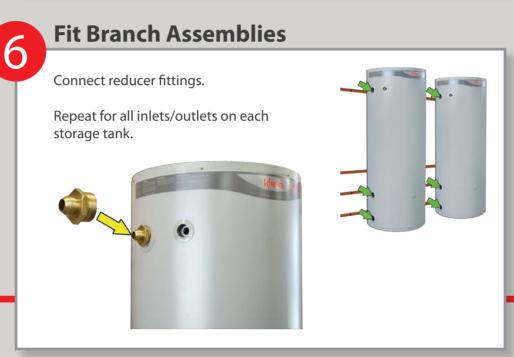

# **Commercial Heat Pump System - Installation Overview**

IN:

**INSTALLER:** This pictorial guide does not replace the Owner's Guide and Installation Instructions supplied with the Commercial Heat Pump. The installation instructions should be read in full and referred to for details: 'Rheem will not accept any liability for failure to read or install the water heater in accordance with the installation instructions.'



































heatpump\_comm\_sys\_install\_over\_2013.indd 1

#### Connect Wiring to Primary Pump (cont)





#### Connect Wiring to Primary Pump (cont)

Secure the conduit to Heat Pump using brackets or cable ties.

Run conduit to primary pump.



#### Connect Wiring to Primary Pump (cont)



#### Connect Wiring to Primary Pump (cont)



### Connect Wiring to Primary Pump (cont)



# **Connect Wiring To Controller**



## Connect Wiring To Controller (cont)



# **Fit Tank Sensor**

Run the cable marked "tank sensor" from the controller to the tank.



#### Fit Tank Sensor (cont)

Remove the protective cap from one of the tanks. Make a hole in protective cap. Insert sensor wire through hole all the way into the sensor well.



Replace protective cap and seal hole. Cable tie and cur