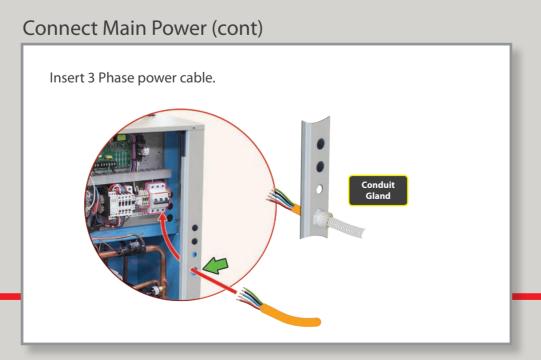

#### Connect Wiring to Primary Pump (cont)

#### Connect Wiring to Primary Pump (cont)

Secure the conduit to Heat Pump using brackets or cable ties.

Run conduit to primary pump.