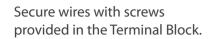

## Connect Controller Unit Wiring (cont)

Connect the control cable to the 24V HP terminals 1 and 2

Note: If more than one heat pump is being installed; daisy chain 24V cable to terminals between all heat pumps.