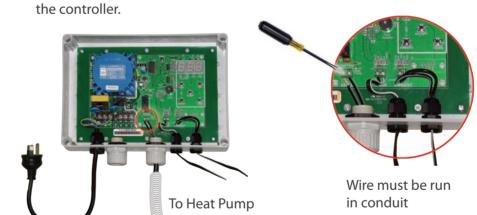

ct Wiring to Primary Pump (cont)



#### Connect Wiring to Primary Pump (cont)



### Connect Wiring to Primary Pump (cont)



# **Connect Wiring To Controller**



## Connect Wiring To Controller (cont)



# **Fit Tank Sensor**

Run the cable marked "tank sensor" from the controller to the tank.



#### Fit Tank Sensor (cont)

Remove the protective cap from one of the tanks. Make a hole in protective cap. Insert sensor wire through hole all the way into the sensor well.



Replace protective cap and seal hole. Cable tie and curl up excess cable.



## **Connect Ambient Sensor Cable**

Position cable marked "ambient sensor" in a position that represents local conditions.





# **Connect Controller Unit Wiring**

Connect 2 core control cable (not supplied) to the terminal marked 24VAC in





Connect Controller Unit Wiring (cont)

other conduits. Feed the controller wire

Fit a cable gland to the

hole located above the

through the cable gland.

## Connect Controller Unit Wiring (cont)

Connect the control cable to the 24V HP terminals 1 and 2

Note: If more than one heat pump is being installed; daisy chain 24V cable to terminals between all heat pumps.

Refer to installation instructions.



#### Connect Controller Unit Wiring (cont)



# Connect Controller Unit Wiring (cont)



## **Commission Unit**