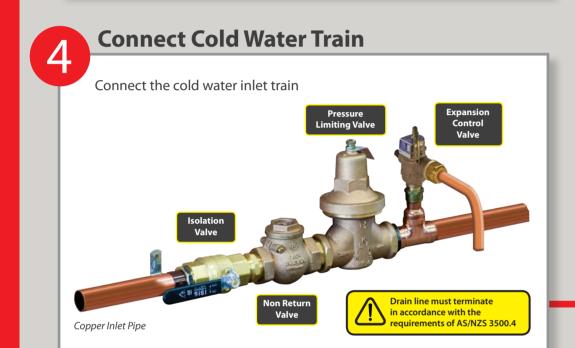

# **Commercial Heat Pump System - Installation Overview**

IN:

**INSTALLER:** This pictorial guide does not replace the Owner's Guide and Installation Instructions supplied with the Commercial Heat Pump. The installation instructions should be read in full and referred to for details: 'Rheem will not accept any liability for failure to read or install the water heater in accordance with the installation instructions.'



































heatpump\_comm\_sys\_install\_over\_2013.indd 1

#### Connect Wiring to Primary Pump (cont)





#### Connect Wiring to Primary Pump (cont)

Secure the conduit to Heat Pump using brackets or cable ties.

Run conduit to primary pump.



#### Connect Wiring to Primary Pump (cont)



#### Connect Wiring to Primary Pump (cont)



### Connect Wiring to Primary Pump (cont)



# **Connect Wiring To Controller**



## Connect Wiring To Controller (cont)



# **Fit Tank Sensor**

Run the cable marked "tank sensor" from the controller to the tank.



#### Fit Tank Sensor (cont)

Remove the protective cap from one of the tanks. Make a hole in protective cap. Insert sensor wire through hole all the way into the sensor well.



Replace protective cap and seal hole. Cable tie and