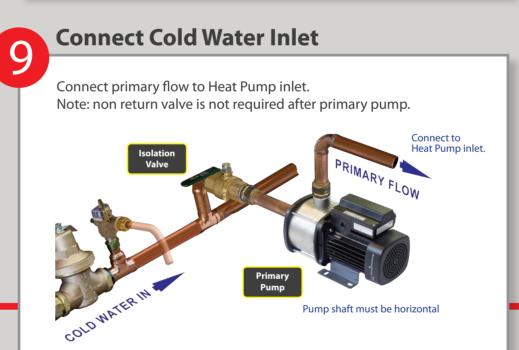

# **Connect Controller Unit Wiring**

Connect 2 core control cable (not supplied) to the terminal marked 24VAC in

Connect Controller Unit Wiring (cont)

other conduits. Feed the controller wire

Fit a cable gland to the

hole located above the

through the cable gland.

## Connect Controller Unit Wiring (cont)

Connect the control cable to the 24V HP terminals 1 and 2

Note: If more than one heat pump is being installed; daisy chain 24V cable to terminals between all heat pumps.