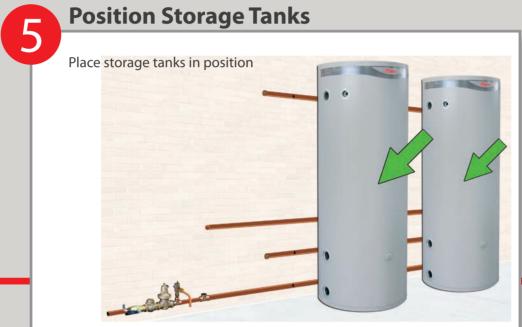

# **Commercial Heat Pump System - Installation Overview**

IN:

**INSTALLER:** This pictorial guide does not replace the Owner's Guide and Installation Instructions supplied with the Commercial Heat Pump. The installation instructions should be read in full and referred to for details: 'Rheem will not accept any liability for failure to read or install the water heater in accordance with the installation instructions.'



































heatpump\_comm\_sys\_install\_over\_2013.indd 1

#### Connect Wiring to Primary Pump (cont)





#### Connect Wiring to Primary Pump (cont)

Secure the conduit to Heat Pump using brackets or cable ties.

Run conduit to primary pump.



#### Connect Wiring to Primary Pump (cont)



#### Connect Wiring to Primary Pump (cont)



### Connect Wiring to Primary Pump (cont)



# **Connect Wiring To Controller**



## Connect Wiring To Controller (cont)



# **Fit Tank Sensor**

Run the cable marked "tank sensor" from the controller to the tank.



#### Fit Tank Sensor (cont)

Remove the protective cap from one of the tanks. Make a hole in protective cap. Insert sensor wire through hole all the way into the sensor well.



Replace protective cap and seal hole. Cable tie and c