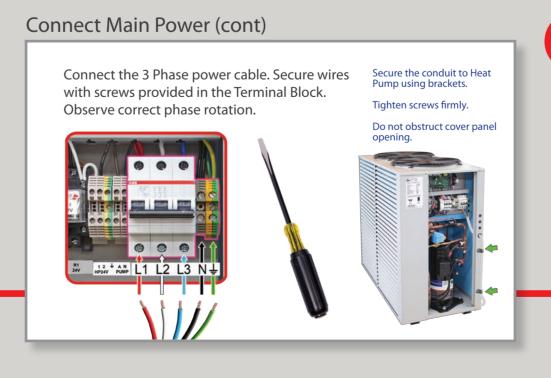

#### Connect Wiring to Primary Pump (cont)

### Connect Wiring to Primary Pump (cont)