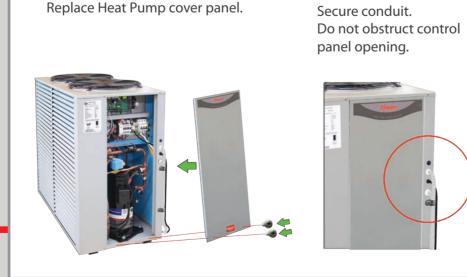

#### Connect Wiring to Primary Pump (cont)

Secure the conduit to Heat Pump using brackets or cable ties.

Run conduit to primary pump.