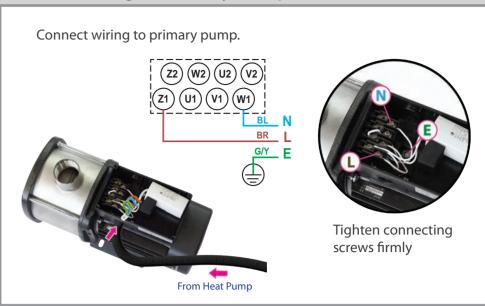

#### Connect Wiring to Primary Pump (cont)

#### Connect Wiring to Primary Pump (cont)

Secure the conduit to Heat Pump using brackets or cable ties.

Run conduit to primary pump.

### Connect Wiring to Primary Pump (cont)