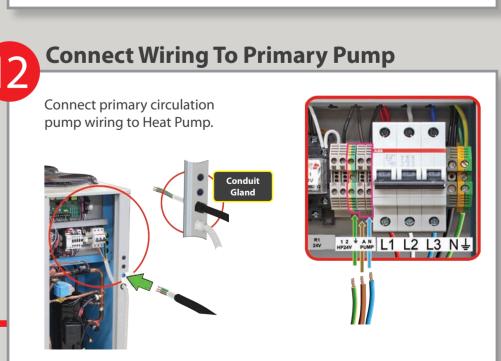

#### Connect Wiring to Primary Pump (cont)

#### Connect Wiring to Primary Pump (cont)

Secure the conduit to Heat Pump using brackets or cable ties.

Run conduit to primary pump.