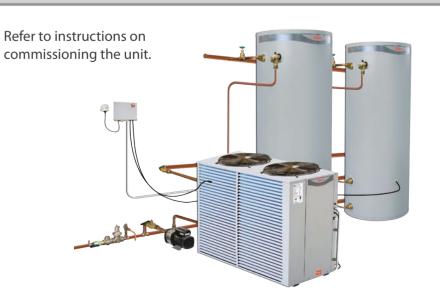

and curl up excess cable.



## **Connect Ambient Sensor Cable**

Position cable marked "ambient sensor" in a position that represents local conditions.





# **Connect Controller Unit Wiring**

Connect 2 core control cable (not supplied) to the terminal marked 24VAC in





Connect Controller Unit Wiring (cont)

other conduits. Feed the controller wire

Fit a cable gland to the

hole located above the

through the cable gland.

## Connect Controller Unit Wiring (cont)

Connect the control cable to the 24V HP terminals 1 and 2

Note: If more than one heat pump is being installed; daisy chain 24V cable to terminals between all heat pumps.

Refer to installation instructions.



#### Connect Controller Unit Wiring (cont)



# Connect Controller Unit Wiring (cont)



## **Commission Unit**