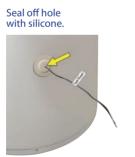

#### Fit Tank Sensor (cont)

Remove the protective cap from one of the tanks. Make a hole in protective cap. Insert sensor wire through hole all the way into the sensor well.

Replace protective cap and seal hole. Cable tie and curl up excess cable.