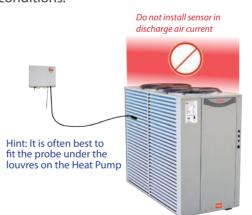

## **Connect Ambient Sensor Cable**

Position cable marked "ambient sensor" in a position that represents local conditions.