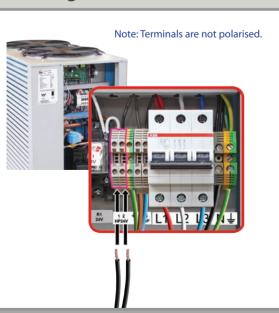

## Connect Controller Unit Wiring (cont)

Connect the control cable to the 24V HP terminals 1 and 2

Note: If more than one heat pump is being installed; daisy chain 24V cable to terminals between all heat pumps.