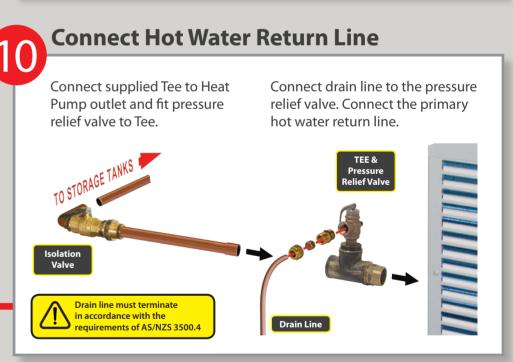

## Connect Controller Unit Wiring (cont)

Connect the control cable to the 24V HP terminals 1 and 2

Note: If more than one heat pump is being installed; daisy chain 24V cable to terminals between all heat pumps.

Refer to installation instructions.