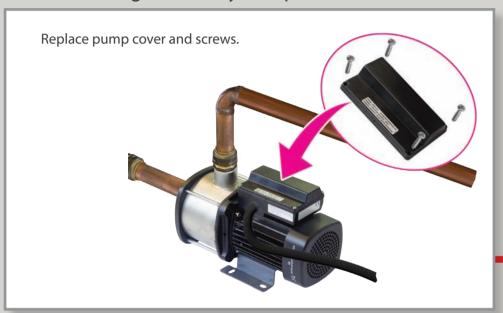

em - Installation Overview**

IN:

**INSTALLER:** This pictorial guide does not replace the Owner's Guide and Installation Instructions supplied with the Commercial Heat Pump. The installation instructions should be read in full and referred to for details: 'Rheem will not accept any liability for failure to read or install the water heater in accordance with the installation instructions.'



































heatpump\_comm\_sys\_install\_over\_2013.indd 1

#### Connect Wiring to Primary Pump (cont)





#### Connect Wiring to Primary Pump (cont)

Secure the conduit to Heat Pump using brackets or cable ties.

Run conduit to primary pump.



#### Connect Wiring to Primary Pump (cont)



#### Connect Wiring to Primary Pump (cont)



### Connect Wiring to Primary Pump (cont)



# **Connect Wiring To Controller**



## Connect Wiring To Controller (cont)



# **Fit Tank Sensor**

Run the cable marked "tank sensor" from the controller to the tank.



#### Fit Tank Sensor (cont)

Remove the protective cap from one of the tanks. Make a hole in protective cap. Insert sensor wire through hole all the way into the sensor well.



Replace protective cap and seal hole. Cable tie and curl up excess cable.



## **Connect Ambient Sensor Cable**

Position cable marked "ambient sensor" in a position that represents local conditions.





# **Connect Controller Unit Wiring**

Connect 2 core control cable (not supplied) to the terminal marked 24VAC in





Connect Controller Unit Wiring (cont)

other conduits. Feed the controller wire

Fit a cable gland to the

hole located a