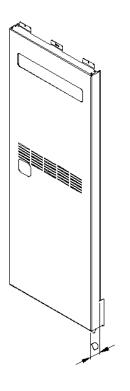

## **Rheem Recess Box Dimensions**

Door for 874627 Model (318993 Door kit)

Door for 8748XX model (318995 Door kit)

## 874627 Model DOOR & RECESS BOX KIT #320316

8748XX Models
DOOR AND RECESS BOX KIT #318994

8748XX Models all use the same recess box body and door. The 874627 model uses the same box, but the door depth differs to accommodate the extra depth 874627 model.

| 874627 Model<br>Recess Box P/N 317695<br>(Complete Kit 320316) |        | 874816-874826 Models<br>Recess Box P/N 317714<br>(Complete Kit 318994) |        |
|----------------------------------------------------------------|--------|------------------------------------------------------------------------|--------|
| Α                                                              | 1040mm | Α                                                                      | 1040mm |
| В                                                              | 415mm  | В                                                                      | 415mm  |
| С                                                              | 185mm  | С                                                                      | 185mm  |
| D                                                              | 68mm   | D                                                                      | 30mm   |