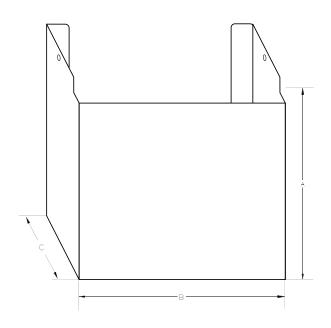

## **Rheem Pipe Cover Dimensions** Rheem Continuous Flow Models

| 874627 Model          |       |  |  |
|-----------------------|-------|--|--|
| Pipe Cover P/N 320115 |       |  |  |
| (kit 320116)          |       |  |  |
| Α                     | 422mm |  |  |
| В                     | 351mm |  |  |
| С                     | 205mm |  |  |

| 8748XX Models         |       |  |  |
|-----------------------|-------|--|--|
| Pipe Cover P/N 320054 |       |  |  |
| (kit number 320117)   |       |  |  |
| Α                     | 422mm |  |  |
| В                     | 339mm |  |  |
| С                     | 151mm |  |  |