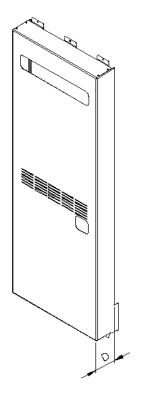

## **Rheem Recess Box Dimensions**

Door for 874627 Model (318993 Door kit)

Door for 8748XX model (318995 Door kit)

## 874627 Model DOOR & RECESS BOX KIT #320316

8748XX Models
DOOR AND RECESS BOX KIT #318994

8748XX Models all use the same recess box body and door. The 874627 model uses the same box, but the door depth differs to accommodate the extra depth 874627 model.

| 874627 Model<br>Recess Box P/N 317695<br>(Complete Kit 320316) |        | 874816-874826 Models<br>Recess Box P/N 317714<br>(Complete Kit 318994) |        |
|----------------------------------------------------------------|--------|------------------------------------------------------------------------|--------|
| Α                                                              | 1040mm | Α                                                                      | 1040mm |
| В                                                              | 415mm  | В                                                                      | 415mm  |
| С                                                              | 185mm  | С                                                                      | 185mm  |
| D                                                              | 68mm   | D                                                                      | 30mm   |