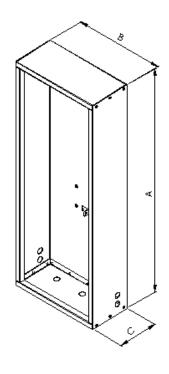

## 874627 Model DOOR & RECESS BOX KIT #320316

8748XX Models
DOOR AND RECESS BOX KIT #318994

8748XX Models all use the same recess box body and door. The 874627 model uses the same box, but the door depth differs to accommodate the extra depth 874627 model.

| 874627 Model<br>Recess Box P/N 317695<br>(Complete Kit 320316) |        | 874816-874826 Models<br>Recess Box P/N 317714<br>(Complete Kit 318994) |        |
|----------------------------------------------------------------|--------|------------------------------------------------------------------------|--------|
| Α                                                              | 1040mm | Α                                                                      | 1040mm |
| В                                                              | 415mm  | В                                                                      | 415mm  |
| С                                                              | 185mm  | С                                                                      | 185mm  |
| D                                                              | 68mm   | D                                                                      | 30mm   |

NOTE: These are the actual box dimensions NOT the dimensions for the recess box installation. Consult the recess box installation instructions for required opening sizes.